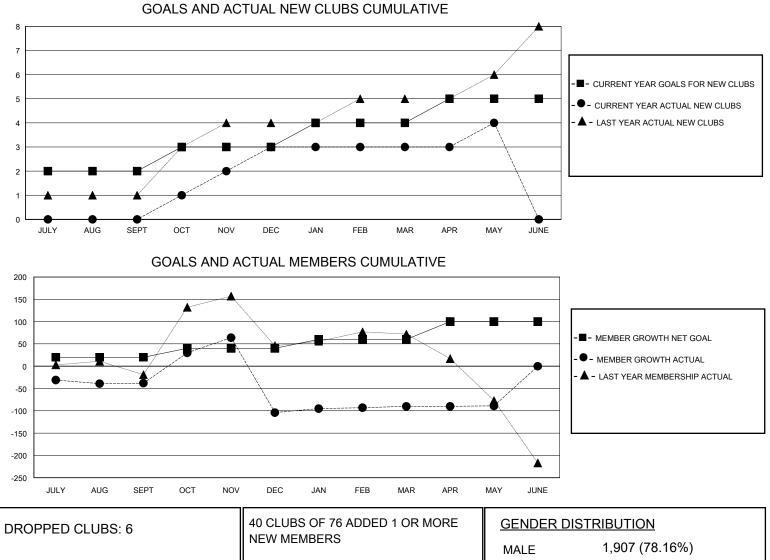

## MONTHLY MEMBERSHIP PROGRESS REPORT

District 320 F

Results as of: 5/31/2020

| GMT:          |               | GMT CA      |               |                       |                        |                         |                                                    |  |  |
|---------------|---------------|-------------|---------------|-----------------------|------------------------|-------------------------|----------------------------------------------------|--|--|
|               | Club          | S           |               | Members               |                        |                         |                                                    |  |  |
|               | RESULTS FOR   | R 2019-2020 |               | RESULTS FOR 2019-2020 |                        |                         |                                                    |  |  |
| QUARTER       | NEW CLUB GOAL | NEW CLUBS   | DROPPED CLUBS | QUARTER MEMI          | BER GROWTH NET<br>GOAL | MEMBER GROWTH<br>ACTUAL | DROPPED<br>MEMBERS ACTUAL<br>(including transfers) |  |  |
| JULY/AUG/SEPT | 2             | 0           | 1             | JULY/AUG/SEPT         | 20                     | 31                      | 65                                                 |  |  |
| OCT/NOV/DEC   | 1             | 3           | 5             | OCT/NOV/DEC           | 20                     | 149                     | 200                                                |  |  |
| JAN/FEB/MAR   | 1             | 0           | 0             | JAN/FEB/MAR           | 20                     | 55                      | 14                                                 |  |  |
| APR/MAY/JUNE  | 1             | 1           | 0             | APR/MAY/JUNE          | 40                     | 48                      | 37                                                 |  |  |